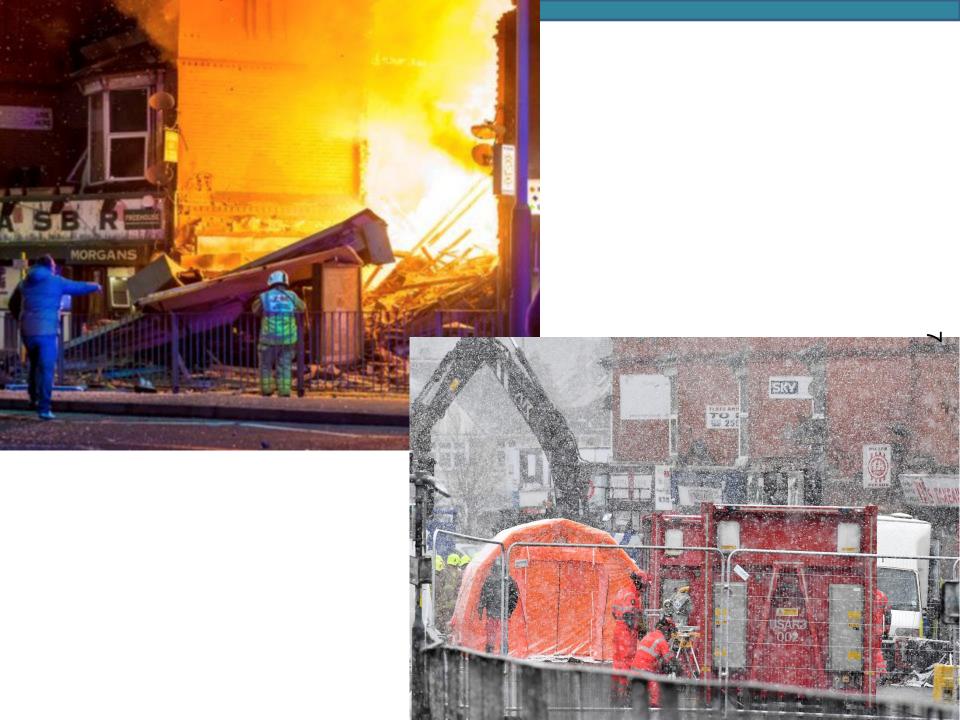

## LLR Resilience Preparedness

Julia Draycon

LLR Prepared and Resilience Partnership Coordinator

**Andrew Murr** 

Resilience Manager, Leicestershire County
Council

#### N

# Civil Contingencies Act



























Hinckley & Bosworth Borough Council

A Borough to be proud of













































Hinckley & Bosworth **Borough Council** 

A Borough to be proud of

**NHS Trust** 









# Multi-Agency Response



Version 1.2



Operational Groups / Cells (as required):

- Media and Communications
- Mass Fatalities
- Health and social care
- Logistics







Crisis
Management
Group

Strategic Lead

Major Incident Management Plan

COLLEG

Resilience Planning Group Tactical Manage

Major Incident Management Plan

On Call Senior Manager

To be notified in the event of an escalation

**Departmental Management Team** 

Operational Coordinate

Operational BC Plans

### **KEEP YOUR BIRDS SAFE**

Avian Influenza (bird flu) is a notifiable poultry disease. To prevent it spreading, government has put in place a Prevention Zone (including a housing order) that applies to ALL poultry.

Keep your birds safe by following our tips...



**HOUSE YOUR BIRDS** 



DETER WILD BIRDS Give your birds more space by



your birds in an area which



OCCUPY YOUR BIRDS

by giving them something to peck and play with like a straw bale or cardboard



MITES, WORMS ET